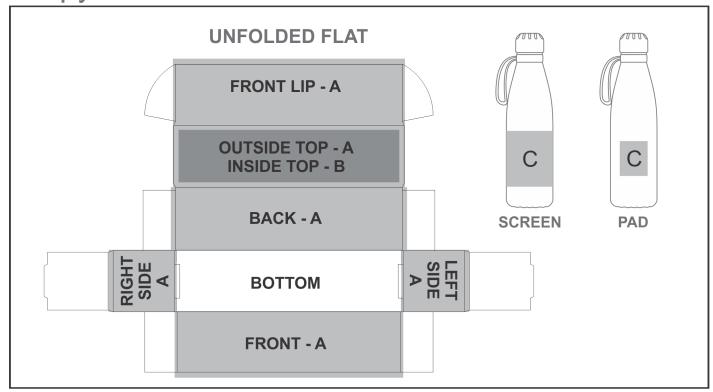

#### **Position C**

1. Screen Wrap (SW) 1 Colour

Size: 180mm wide x 80mm high

2. Pad Printing (PC)

4 Colours

Size: 40mm wide x 50mm high